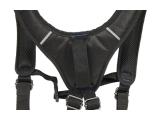

#### 37-075 - Tool Belt Suspenders

- Padded shoulder straps for added comfort
- Durable metal attachment clips
- Adjustable length