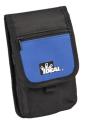

#### 37-072 - Tool Belt Cell Phone Holder

- · Two separate cell phone pockets
- · Additional notebook pocket
- · Additional small zipper pocket
- Sold separately. Not included with 37-070 & 37-071