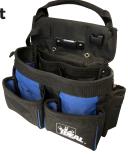

#### 37-077 Electrician Tool Belt Pouch

- Tape measure clip
- Tape chain
- Five storage pockets