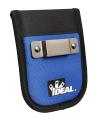

#### 37-073 - Tool Belt Drill Holder

- · Durable metal drill clip
- Fits up to 1-1/2" wide belt