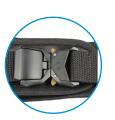

#### 37-074 - Tool Belt

- · Padded belt for extra comfort
- · Adjustable up to 42"
- Tactical metal buckle for easy adjustment
- Four durable d-rings for suspender attachment