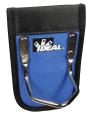

#### 37-076 - Tool Belt Hammer Holder

- Durable metal hammer holder
- Fits up to 1-1/2" wide belt