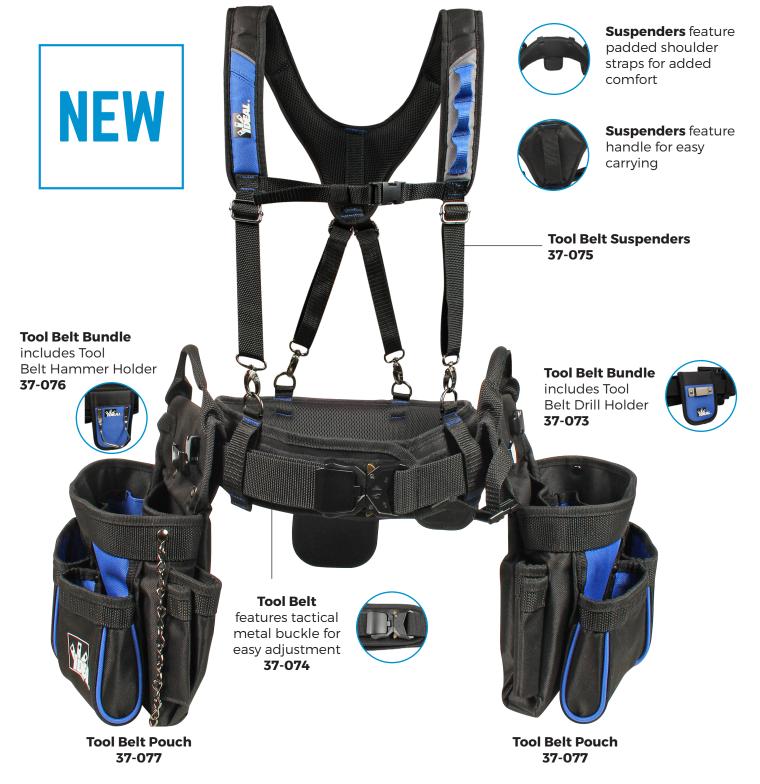

## 37-070 - Tool Belt Bundle w/Suspenders

- · Includes:
  - Tool Belt (37-074)
  - Two Tool Pouches (37-077)
  - Drill Holder (37-073)
  - Hammer Holder (37-076)
  - Suspenders (37-075)

#### 37-071 - Tool Belt Bundle

- Includes:
  - Tool Belt (37-074)
  - Two Tool Pouches (37-077)
  - Drill Holder (37-073)
  - Hammer Holder (37-076)

#### 37-074 - Tool Belt

- · Padded belt for extra comfort
- · Adjustable up to 42"
- Tactical metal buckle for easy adjustment
- Four durable d-rings for suspender attachment

#### 37-075 - Tool Belt Suspenders

- Padded shoulder straps for added comfort
- Durable metal attachment clips
- Adjustable length

#### 37-073 - Tool Belt Drill Holder

- · Durable metal drill clip
- Fits up to 1-1/2" wide belt

#### 37-076 - Tool Belt Hammer Holder

- Durable metal hammer holder
- Fits up to 1-1/2" wide belt

#### 37-077 Electrician Tool Belt Pouch

- Tape measure clip
- Tape chain
- Five storage pockets