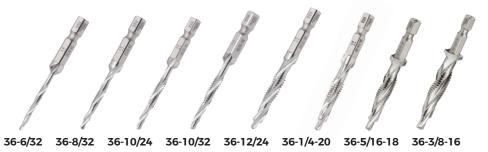

### **INDIVIDUAL DRILL TAPS**

IDEAL® combination Drill Taps combine the tasks of drilling, tapping and deburring into one, providing an economical way to save you valuable time on each project.

Constructed from High Speed Steel (HSS) for strength and durability, the bits have balanced, hardened tapping edges. A ¼" hex shank makes them compatible not only with cordless drills but also impact drivers. With the incorporated SmoothStart™ Tip these drill taps start cutting faster and smoother, resulting in a clean cut, and minimizing thread damage to extend the life of the bit.

While traditional drill taps have a single or double flute design, IDEAL Drill Taps feature a 3-flute design to provide faster chip removal and minimize binding while drilling. The deburring cutting edge provides a clean hole and prevents over-drilling. Rated for drilling and tapping up to 10 gauge mild steel, aluminum, copper, brass and even plastic.