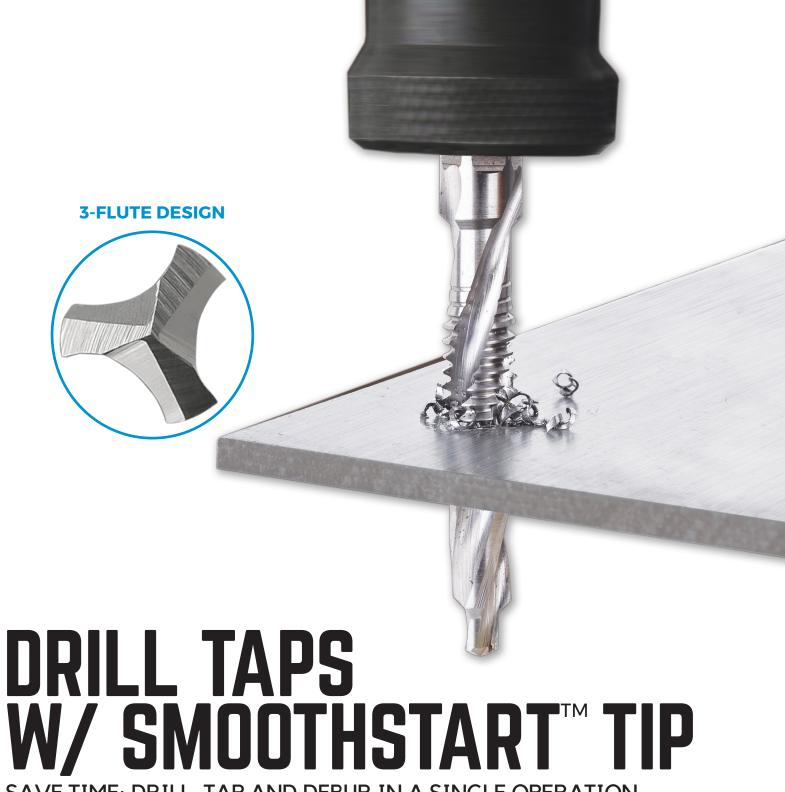

# DRILL TAPS WITH SMOOTHSTART™ TIP

### **INDIVIDUAL DRILL TAPS**

IDEAL® combination Drill Taps combine the tasks of drilling, tapping and deburring into one, providing an economical way to save you valuable time on each project.

Constructed from High Speed Steel (HSS) for strength and durability, the bits have balanced, hardened tapping edges. A ¼" hex shank makes them compatible not only with cordless drills but also impact drivers. With the incorporated SmoothStart™ Tip these drill taps start cutting faster and smoother, resulting in a clean cut, and minimizing thread damage to extend the life of the bit.

While traditional drill taps have a single or double flute design, IDEAL Drill Taps feature a 3-flute design to provide faster chip removal and minimize binding while drilling. The deburring cutting edge provides a clean hole and prevents over-drilling. Rated for drilling and tapping up to 10 gauge mild steel, aluminum, copper, brass and even plastic.