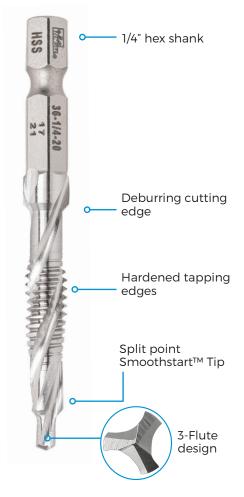

### **INDIVIDUAL DRILL TAPS**

IDEAL® combination Drill Taps combine the tasks of drilling, tapping and deburring into one, providing an economical way to save you valuable time on each project.

Constructed from High Speed Steel (HSS) for strength and durability, the bits have balanced, hardened tapping edges. A ¼" hex shank makes them compatible not only with cordless drills but also impact drivers. With the incorporated SmoothStart™ Tip these drill taps start cutting faster and smoother, resulting in a clean cut, and minimizing thread damage to extend the life of the bit.

While traditional drill taps have a single or double flute design, IDEAL Drill Taps feature a 3-flute design to provide faster chip removal and minimize binding while drilling. The deburring cutting edge provides a clean hole and prevents over-drilling. Rated for drilling and tapping up to 10 gauge mild steel, aluminum, copper, brass and even plastic.