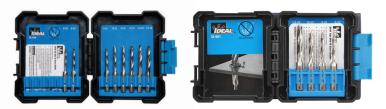

#### **KITS**

| DESCRIPTION           | PART#  |
|-----------------------|--------|
| 8-Piece Drill Tap Kit | 36-600 |
| 4-Piece Drill Tap Kit | 36-601 |