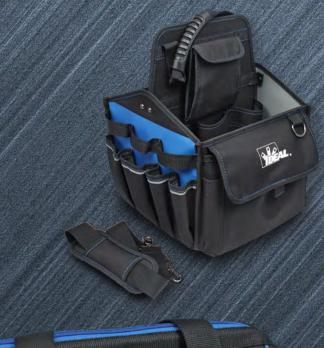

#### **Backpacks**

The IDEAL® Pro Series Dual Compartment Tool Backpack provides a storage and transport solution for any tradesperson. The versatile design includes two compartments that can open to a lay-flat position for flexible use on the floor, bench or hoist. The backpack has an abundance of interior and exterior organizational pockets, an integrated drill holster as well as dedicated space for a laptop and/or tablet. The protective phone/glasses case safeguards your most vulnerable items while on the job and the removable tool pouch and bit holder allow for extra versatility and storage. Exterior pockets include a large double slotted front pocket that easily accommodates fish tapes, a water bottle carrier and a nickel-plated tape measure clip. The interior includes a wide variety of tiered pockets to hold screwdrivers, meters, bit holders, power drills, etc. The rugged molded bottom is designed to hold up in harsh environments.

#### **Features:**

- · 18 total pockets
- · Molded plastic bottom for durability
- · Fish tape holder
- · Hard protective phone/sunglasses case
- · Padded straps for added comfort
- Includes tape chain and tape measure clip
- Drill holster, removable tool pouch and dedicated laptop/ tablet pocket available on 37-000 model only
- · Dimensions

37-000 406mm. x 482mm. x 267mm. (16 in. x 19 in. x 10-1/2 in.)

The IDEAL® Pro Series Single Compartment Tool Backpack has a compact, lightweight design providing a solution for any tradesperson. It contains multiple tiered pockets designed to easily access and organize the tools and equipment you need most. Equipped with a protective phone/sunglasses case, durable molded bottom, a fish tape pocket, tape chain and tape measure clip, this pack has everything needed to easily manage and carry your tools between jobsites comfortably.