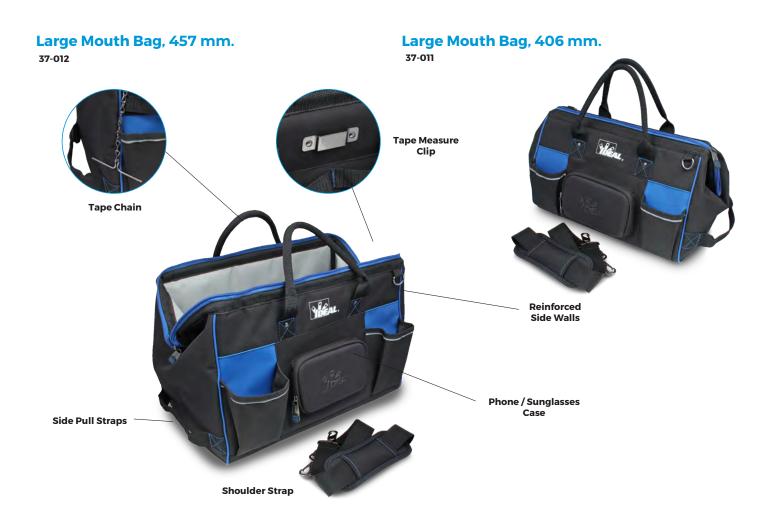

#### **Large Mouth Bags**

The IDEAL® Pro Series Large Mouth Bags feature a sturdy design that opens completely for ease of access to tools and equipment. Multiple interior and exterior pockets including a protective phone/sunglasses case allow you to store and carry what you need for every job.

#### **Features:**

Total pockets: 37-012 26 pockets
37-011 26 pockets
37-010 20 pockets

- · Top opens completely for easy access to large tools
- · Reinforced to hold itself open
- · Hard protective phone/sunglasses case
- · Models 37-011 & 37-012 feature side pull straps for ease of transport
- · Includes shoulder strap
- · Includes tape chain and tape measure clip
- · Dimensions

37-012 470mm. x 292mm. x 292mm (18 in. x 11-1/2 in. x 11-1/2 in.) 37-011 406mm. x 279mm. x 229mm. (16 in. x 11 in. x 9 in.) 37-010 330mm. x 229mm. x 241mm. (13 in. x 9 in. x 9-1/2

| Description                                      | Part No. |
|--------------------------------------------------|----------|
| IDEAL® Pro Series Large Mouth Bag, 457mm (18 in) | 37-012   |
| IDEAL® Pro Series Large Mouth Bag, 406mm (16 in) | 37-011   |
| IDEAL® Pro Series Large Mouth Bag, 330mm (13 in) | 37-010   |