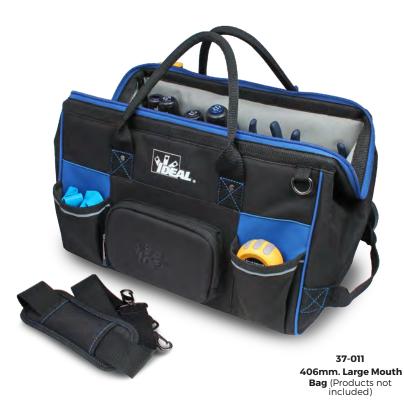

#### **Large Mouth Bags**

The IDEAL® Pro Series Large Mouth Bags feature a sturdy design that opens completely for ease of access to tools and equipment. Multiple interior and exterior pockets including a protective phone/sunglasses case allow you to store and carry what you need for every job.

#### **Features:**

Total pockets: 37-012 26 pockets
37-011 26 pockets
37-010 20 pockets

- · Top opens completely for easy access to large tools
- · Reinforced to hold itself open
- · Hard protective phone/sunglasses case
- · Models 37-011 & 37-012 feature side pull straps for ease of transport
- · Includes shoulder strap
- · Includes tape chain and tape measure clip
- · Dimensions

37-012 470mm. x 292mm. x 292mm (18 in. x 11-1/2 in. x 11-1/2 in.) 37-011 406mm. x 279mm. x 229mm. (16 in. x 11 in. x 9 in.) 37-010 330mm. x 229mm. x 241mm. (13 in. x 9 in. x 9-1/2

| Description                                      | Part No. |
|--------------------------------------------------|----------|
| IDEAL® Pro Series Large Mouth Bag, 457mm (18 in) | 37-012   |
| IDEAL® Pro Series Large Mouth Bag, 406mm (16 in) | 37-011   |
| IDEAL® Pro Series Large Mouth Bag, 330mm (13 in) | 37-010   |