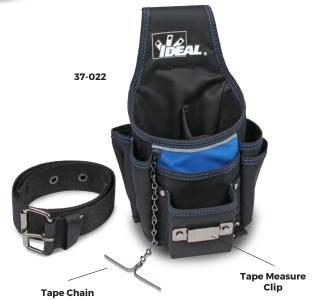

#### **Service Pouch**

- · Interior divider allows for 1 or 2 deep compartments
- · Includes tape measure clip and tape chain
- · Includes web tool belt
- · 6 external pockets
- Dimensions: 140mm. x 279mm. x 102mm (5-1/2 in. x 11 in. x 4 in.)

| Description                     | Part No. |  |
|---------------------------------|----------|--|
| IDEAL® Pro Series Service Pouch | 37-022   |  |