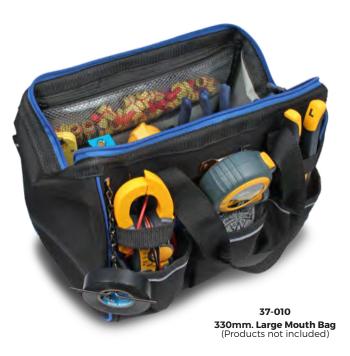

#### **Large Mouth Bags**

The IDEAL® Pro Series Large Mouth Bags feature a sturdy design that opens completely for ease of access to tools and equipment. Multiple interior and exterior pockets including a protective phone/sunglasses case allow you to store and carry what you need for every job.

#### **Features:**

Total pockets: 37-012 26 pockets
37-011 26 pockets
37-010 20 pockets

- · Top opens completely for easy access to large tools
- · Reinforced to hold itself open
- · Hard protective phone/sunglasses case
- · Models 37-011 & 37-012 feature side pull straps for ease of transport
- · Includes shoulder strap
- · Includes tape chain and tape measure clip
- · Dimensions

37-012 470mm. x 292mm. x 292mm (18 in. x 11-1/2 in. x 11-1/2 in.) 37-011 406mm. x 279mm. x 229mm. (16 in. x 11 in. x 9 in.) 37-010 330mm. x 229mm. x 241mm. (13 in. x 9 in. x 9-1/2

| Description                                      | Part No. |
|--------------------------------------------------|----------|
| IDEAL® Pro Series Large Mouth Bag, 457mm (18 in) | 37-012   |
| IDEAL® Pro Series Large Mouth Bag, 406mm (16 in) | 37-011   |
| IDEAL® Pro Series Large Mouth Bag, 330mm (13 in) | 37-010   |