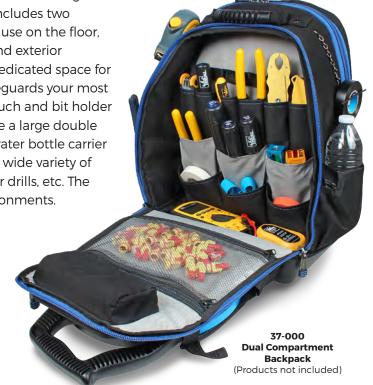

#### **Backpacks**

The IDEAL® Pro Series Dual Compartment Tool Backpack provides a storage and transport solution for any tradesperson. The versatile design includes two compartments that can open to a lay-flat position for flexible use on the floor, bench or hoist. The backpack has an abundance of interior and exterior organizational pockets, an integrated drill holster as well as dedicated space for a laptop and/or tablet. The protective phone/glasses case safeguards your most vulnerable items while on the job and the removable tool pouch and bit holder allow for extra versatility and storage. Exterior pockets include a large double slotted front pocket that easily accommodates fish tapes, a water bottle carrier and a nickel-plated tape measure clip. The interior includes a wide variety of tiered pockets to hold screwdrivers, meters, bit holders, power drills, etc. The rugged molded bottom is designed to hold up in harsh environments.

#### **Features:**

- · 18 total pockets
- · Molded plastic bottom for durability
- · Fish tape holder
- · Hard protective phone/sunglasses case
- · Padded straps for added comfort
- Includes tape chain and tape measure clip
- Drill holster, removable tool pouch and dedicated laptop/ tablet pocket available on 37-000 model only
- · Dimensions

37-000 406mm. x 482mm. x 267mm. (16 in. x 19 in. x 10-1/2 in.)

The IDEAL® Pro Series Single Compartment Tool Backpack has a compact, lightweight design providing a solution for any tradesperson. It contains multiple tiered pockets designed to easily access and organize the tools and equipment you need most. Equipped with a protective phone/sunglasses case, durable molded bottom, a fish tape pocket, tape chain and tape measure clip, this pack has everything needed to easily manage and carry your tools between jobsites comfortably.

#### **Dual Compartment Backpack**

37-000