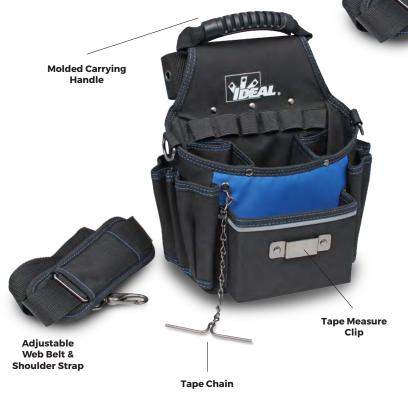

#### **Premium Tool Carriers**

The IDEAL® Pro Series Premium Tool Carriers feature a sturdy and lightweight design for organizing and transporting tools. Multiple internal and external pockets allow you flexibility in storing what you need for every job while premium features keep your space clean and visible.

#### **Features:**

Total pockets: 37-031 34 pockets
37-030 32 pockets

- · Model 37-030 features a protective phone/sunglasses case
- · Shoulder strap
- · Molded carrying handle
- · Removable drill bit pouch for versatility
- · Includes tape chain and tape measure clip
- · Easy access supply tool pocket
- Dimensions

37-031 279mm. x 305 x 406mm.(11 in. x 12 in. x 16 in.) 37-030 305mm. x 305mm. x 381mm. (12 in. x 12 in. x 15 in.)

| Description                                             | Part No. |
|---------------------------------------------------------|----------|
| IDEAL® Pro Series Premium Tool Carrier                  | 37-031   |
| IDEAL® Pro Series Molded Bottom<br>Premium Tool Carrier | 37-030   |