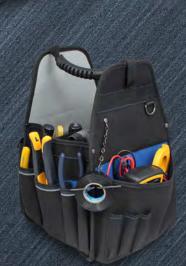

37-000 406mm. x 482mm. x 267mm. (16 in. x 19 in. x 10-1/2 in.)

The IDEAL® Pro Series Single Compartment Tool Backpack has a compact, lightweight design providing a solution for any tradesperson. It contains multiple tiered pockets designed to easily access and organize the tools and equipment you need most. Equipped with a protective phone/sunglasses case, durable molded bottom, a fish tape pocket, tape chain and tape measure clip, this pack has everything needed to easily manage and carry your tools between jobsites comfortably.

#### **Single Compartment Backpack**

37-001