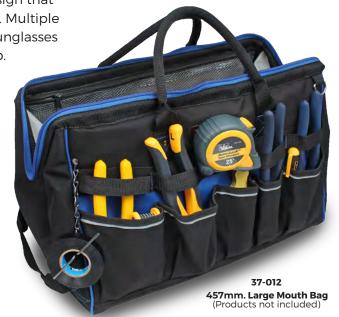

#### **Large Mouth Bags**

The IDEAL® Pro Series Large Mouth Bags feature a sturdy design that opens completely for ease of access to tools and equipment. Multiple interior and exterior pockets including a protective phone/sunglasses case allow you to store and carry what you need for every job.

#### **Features:**

Total pockets: 37-012 26 pockets
37-011 26 pockets
37-010 20 pockets

- · Top opens completely for easy access to large tools
- · Reinforced to hold itself open
- · Hard protective phone/sunglasses case
- · Models 37-011 & 37-012 feature side pull straps for ease of transport
- · Includes shoulder strap
- · Includes tape chain and tape measure clip
- · Dimensions

37-012 470mm. x 292mm. x 292mm (18 in. x 11-1/2 in. x 11-1/2 in.) 37-011 406mm. x 279mm. x 229mm. (16 in. x 11 in. x 9 in.) 37-010 330mm. x 229mm. x 241mm. (13 in. x 9 in. x 9-1/2

| Description                                      | Part No. |
|--------------------------------------------------|----------|
| IDEAL® Pro Series Large Mouth Bag, 457mm (18 in) | 37-012   |
| IDEAL® Pro Series Large Mouth Bag, 406mm (16 in) | 37-011   |
| IDEAL® Pro Series Large Mouth Bag, 330mm (13 in) | 37-010   |