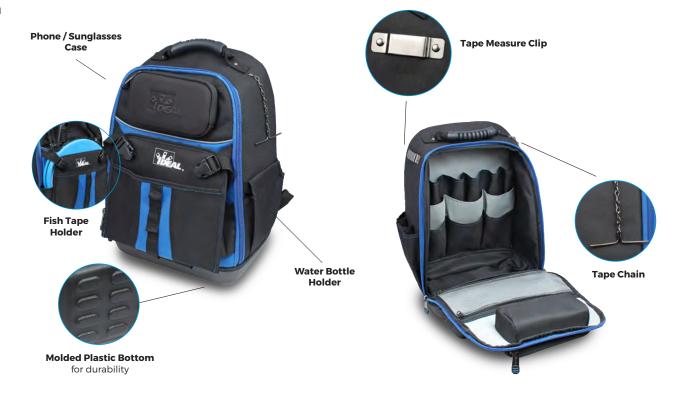

37-000 406mm. x 482mm. x 267mm. (16 in. x 19 in. x 10-1/2 in.)

The IDEAL® Pro Series Single Compartment Tool Backpack has a compact, lightweight design providing a solution for any tradesperson. It contains multiple tiered pockets designed to easily access and organize the tools and equipment you need most. Equipped with a protective phone/sunglasses case, durable molded bottom, a fish tape pocket, tape chain and tape measure clip, this pack has everything needed to easily manage and carry your tools between jobsites comfortably.

#### **Single Compartment Backpack**

37-001