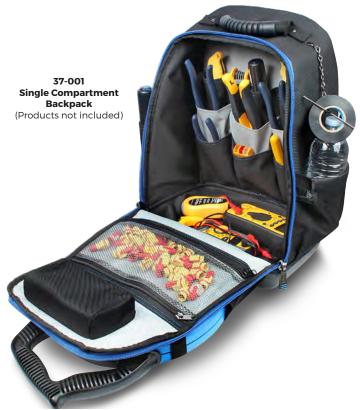

37-000 406mm. x 482mm. x 267mm. (16 in. x 19 in. x 10-1/2 in.)

The IDEAL® Pro Series Single Compartment Tool Backpack has a compact, lightweight design providing a solution for any tradesperson. It contains multiple tiered pockets designed to easily access and organize the tools and equipment you need most. Equipped with a protective phone/sunglasses case, durable molded bottom, a fish tape pocket, tape chain and tape measure clip, this pack has everything needed to easily manage and carry your tools between jobsites comfortably.

#### **Single Compartment Backpack**

37-001