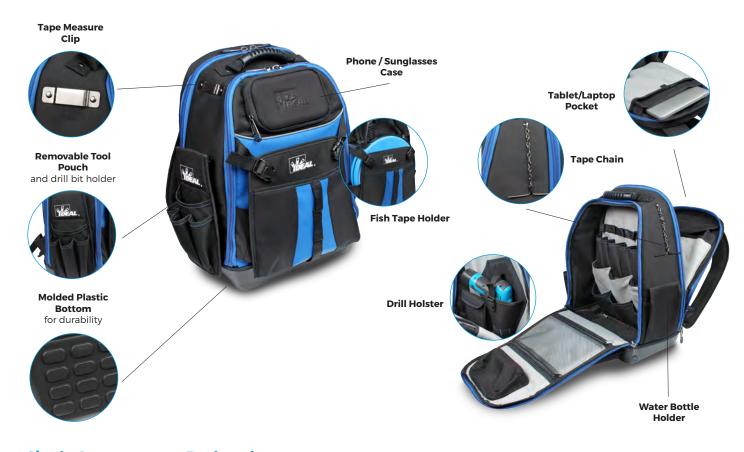

#### **Backpacks**

The IDEAL® Pro Series Dual Compartment Tool Backpack provides a storage and transport solution for any tradesperson. The versatile design includes two compartments that can open to a lay-flat position for flexible use on the floor, bench or hoist. The backpack has an abundance of interior and exterior organizational pockets, an integrated drill holster as well as dedicated space for a laptop and/or tablet. The protective phone/glasses case safeguards your most vulnerable items while on the job and the removable tool pouch and bit holder allow for extra versatility and storage. Exterior pockets include a large double slotted front pocket that easily accommodates fish tapes, a water bottle carrier and a nickel-plated tape measure clip. The interior includes a wide variety of tiered pockets to hold screwdrivers, meters, bit holders, power drills, etc. The rugged molded bottom is designed to hold up in harsh environments.

#### **Features:**

- · 18 total pockets
- · Molded plastic bottom for durability
- · Fish tape holder
- · Hard protective phone/sunglasses case
- · Padded straps for added comfort
- Includes tape chain and tape measure clip
- Drill holster, removable tool pouch and dedicated laptop/ tablet pocket available on 37-000 model only
- · Dimensions

37-000 406mm. x 482mm. x 267mm. (16 in. x 19 in. x 10-1/2 in.)

The IDEAL® Pro Series Single Compartment Tool Backpack has a compact, lightweight design providing a solution for any tradesperson. It contains multiple tiered pockets designed to easily access and organize the tools and equipment you need most. Equipped with a protective phone/sunglasses case, durable molded bottom, a fish tape pocket, tape chain and tape measure clip, this pack has everything needed to easily manage and carry your tools between jobsites comfortably.

#### **Dual Compartment Backpack**

37-000