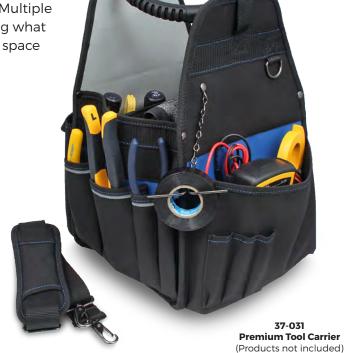

#### **Premium Tool Carriers**

The IDEAL® Pro Series Premium Tool Carriers feature a sturdy and lightweight design for organizing and transporting tools. Multiple internal and external pockets allow you flexibility in storing what you need for every job while premium features keep your space clean and visible.

#### **Features:**

Total pockets: 37-031 34 pockets
37-030 32 pockets

- · Model 37-030 features a protective phone/sunglasses case
- · Shoulder strap
- · Molded carrying handle
- · Removable drill bit pouch for versatility
- · Includes tape chain and tape measure clip
- · Easy access supply tool pocket
- Dimensions

37-031 279mm. x 305 x 406mm.(11 in. x 12 in. x 16 in.) 37-030 305mm. x 305mm. x 381mm. (12 in. x 12 in. x 15 in.)

| Description                                             | Part No. |
|---------------------------------------------------------|----------|
| IDEAL® Pro Series Premium Tool Carrier                  | 37-031   |
| IDEAL® Pro Series Molded Bottom<br>Premium Tool Carrier | 37-030   |