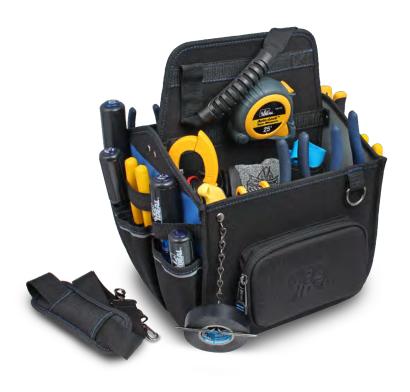

#### **Premium Tool Carriers**

The IDEAL® Pro Series Premium Tool Carriers feature a sturdy and lightweight design for organizing and transporting tools. Multiple internal and external pockets allow you flexibility in storing what you need for every job while premium features keep your space clean and visible.

#### **Features:**

Total pockets: 37-031 34 pockets
37-030 32 pockets

- · Model 37-030 features a protective phone/sunglasses case
- · Shoulder strap
- · Molded carrying handle
- · Removable drill bit pouch for versatility
- · Includes tape chain and tape measure clip
- · Easy access supply tool pocket
- Dimensions

37-031 279mm. x 305 x 406mm.(11 in. x 12 in. x 16 in.) 37-030 305mm. x 305mm. x 381mm. (12 in. x 12 in. x 15 in.)

| Description                                             | Part No. |
|---------------------------------------------------------|----------|
| IDEAL® Pro Series Premium Tool Carrier                  | 37-031   |
| IDEAL® Pro Series Molded Bottom<br>Premium Tool Carrier | 37-030   |