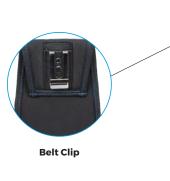

#### **Compact Tool Pouch**

- Includes adjustable web belt with metal buckle and belt clip for maximum flexibility
- · Compact, lightweight, low profile design
- Dimensions 140mm. x 267mm. x 51mm (5-1/2 in. x 10-1/2 in. x 2 in.)