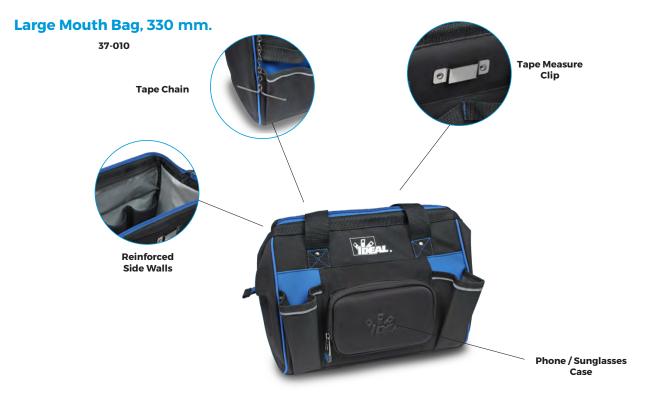

#### **Large Mouth Bags**

The IDEAL® Pro Series Large Mouth Bags feature a sturdy design that opens completely for ease of access to tools and equipment. Multiple interior and exterior pockets including a protective phone/sunglasses case allow you to store and carry what you need for every job.

#### **Features:**

Total pockets: 37-012 26 pockets
37-011 26 pockets
37-010 20 pockets

- · Top opens completely for easy access to large tools
- · Reinforced to hold itself open
- · Hard protective phone/sunglasses case
- · Models 37-011 & 37-012 feature side pull straps for ease of transport
- · Includes shoulder strap
- · Includes tape chain and tape measure clip
- · Dimensions

37-012 470mm. x 292mm. x 292mm (18 in. x 11-1/2 in. x 11-1/2 in.) 37-011 406mm. x 279mm. x 229mm. (16 in. x 11 in. x 9 in.) 37-010 330mm. x 229mm. x 241mm. (13 in. x 9 in. x 9-1/2

| Description                                      | Part No. |
|--------------------------------------------------|----------|
| IDEAL® Pro Series Large Mouth Bag, 457mm (18 in) | 37-012   |
| IDEAL® Pro Series Large Mouth Bag, 406mm (16 in) | 37-011   |
| IDEAL® Pro Series Large Mouth Bag, 330mm (13 in) | 37-010   |