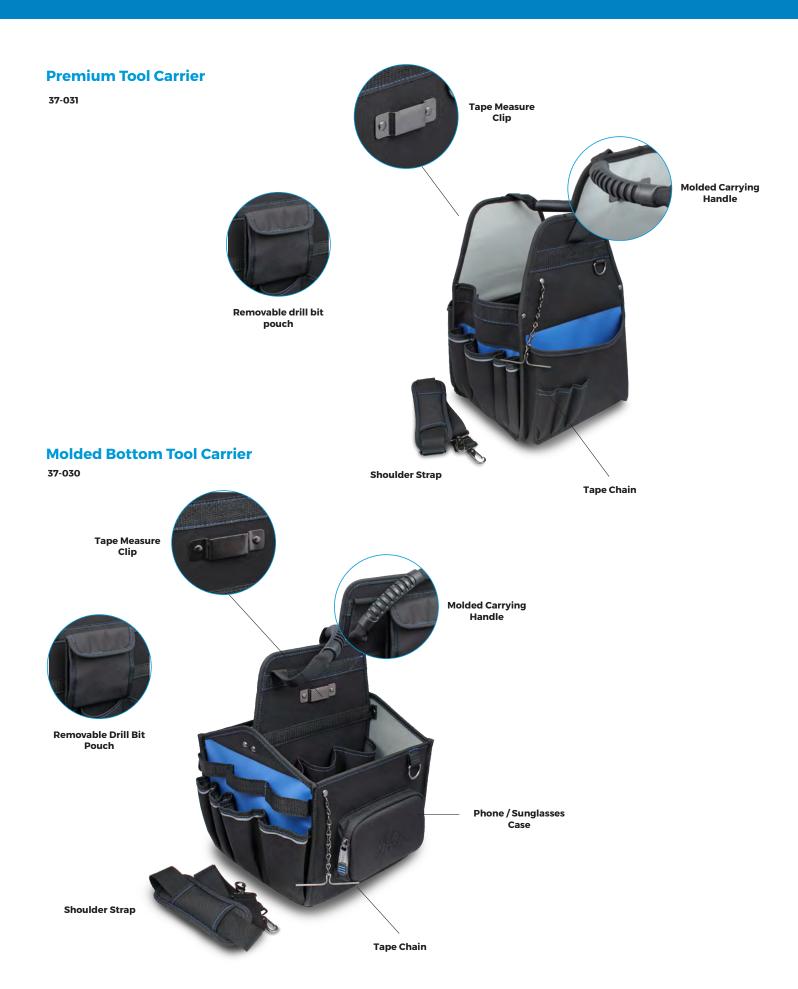

#### **Premium Tool Carriers**

The IDEAL® Pro Series Premium Tool Carriers feature a sturdy and lightweight design for organizing and transporting tools. Multiple internal and external pockets allow you flexibility in storing what you need for every job while premium features keep your space clean and visible.

#### **Features:**

Total pockets: 37-031 34 pockets
37-030 32 pockets

- · Model 37-030 features a protective phone/sunglasses case
- · Shoulder strap
- · Molded carrying handle
- · Removable drill bit pouch for versatility
- · Includes tape chain and tape measure clip
- · Easy access supply tool pocket
- Dimensions

37-031 279mm. x 305 x 406mm.(11 in. x 12 in. x 16 in.) 37-030 305mm. x 305mm. x 381mm. (12 in. x 12 in. x 15 in.)

| Description                                             | Part No. |
|---------------------------------------------------------|----------|
| IDEAL® Pro Series Premium Tool Carrier                  | 37-031   |
| IDEAL® Pro Series Molded Bottom<br>Premium Tool Carrier | 37-030   |

37-030 Molded Bottom Premium Tool Carrier (Products not included)