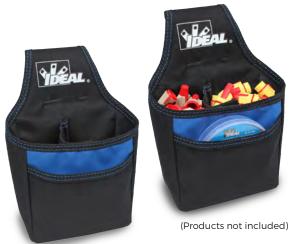

#### **Compact Tool Pouch**

- Includes adjustable web belt with metal buckle and belt clip for maximum flexibility
- · Compact, lightweight, low profile design
- Dimensions 140mm. x 267mm. x 51mm (5-1/2 in. x 10-1/2 in. x 2 in.)

| Description                          | Part No. |
|--------------------------------------|----------|
| IDEAL® Pro Series Compact Tool Pouch | 37-023   |

(Products not included)