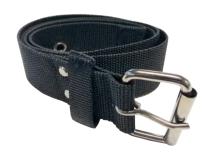

#### **Tool Belt**

- · Adjustable web tool belt with metal buckle
- · Compatible with all IDEAL® Pro Series Tool Pouches
- · Length can be adjusted from 26 in. to 40 in. waist size

| Description                 | Part No. |
|-----------------------------|----------|
| IDEAL® Pro Series Tool Belt | 37-025   |